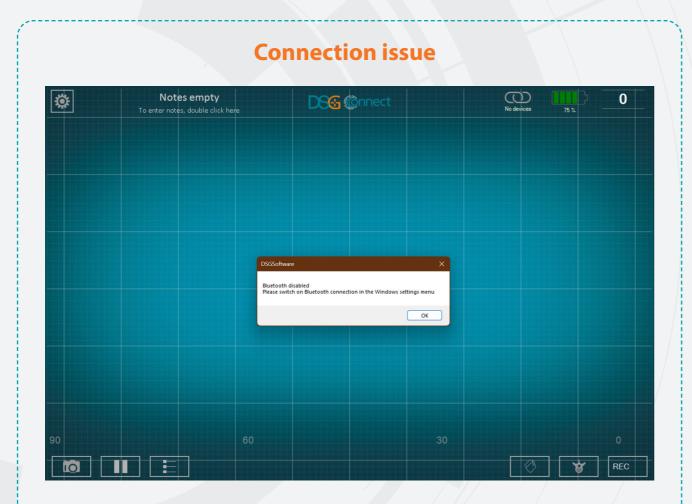

If the DSG Connect device is active but not connecting to the DSG Connect App, ensure that the tablet's Bluetooth is turned on. Go to Settings  $\bigcirc$  > Devices > Bluetooth and verify that Bluetooth is enabled. The DSG Connect App requires Bluetooth to be ON during startup, as the system checks its status and prevents boot completion if Bluetooth is OFF. However, this safety check may fail if the warning message is ignored or if Bluetooth is manually turned off after the app has launched.