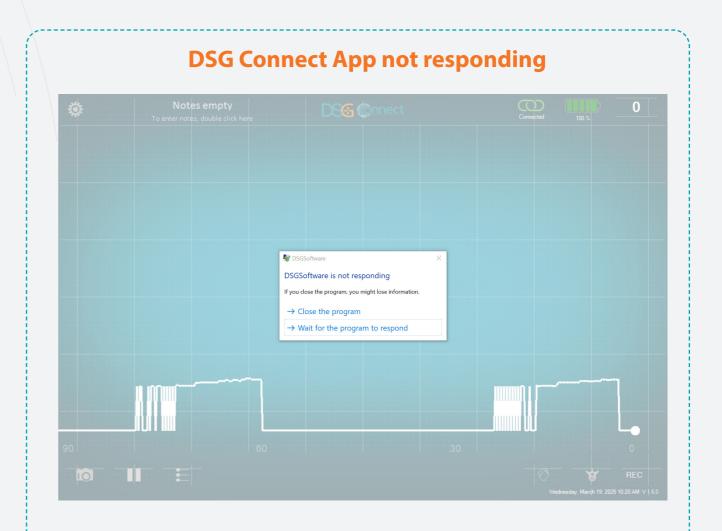

If the DSG Connect App remains connected for an extended period, such as an hour or more, it may freeze, and a warning message «DSGSoftware is not responding» will appear. Select «close the program» and then restart the app. The connection to the nearest device will be re-established automatically.